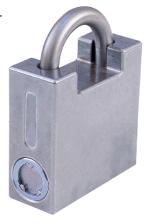

# **Padlocks**

Reference

XP-O

RANGE **PADLOCKS** 

# **SECURITY**

- Stainless steel and reinforced steel body
- Single key pattern or keyed alike
- Key system on demand
- Numbered cylinders and keys
- Closure by simple pressure "click and lock"

#### **CHARACTERISTICS**

- Nickel plated finish
- Stainless steel body
- Ø8 mm Cemented Steel Handle
- Anti-drilling pins
- «click and lock» closing

Specific requests, please consult us.

French Production