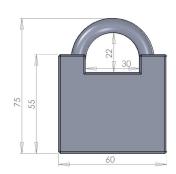

#### **CHARACTERISTICS**

- Nickel plated finish
- Stainless steel body
- Ø8 mm Cemented Steel Handle
- Anti-drilling pins
- «click and lock» closing

Specific requests, please consult us.

French Production