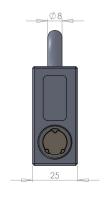

#### **CHARACTERISTICS**

- Nickel plated finish
- Stainless steel body
- Ø8 mm Cemented Steel Handle
- Anti-drilling pins
- «click and lock» closing

Specific requests, please consult us.

French Production