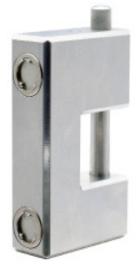

#### **CHARACTERISTICS**

- Nickel plated finish
- Stainless steel body
- Ø10 mm Cemented Steel Handle
- Anti-drilling pins
- «click and lock» closing
- Two different locks for a double closing

Specific requests, please consult us.