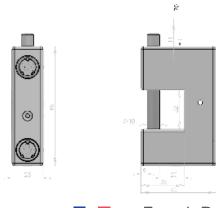

#### **CHARACTERISTICS**

- Nickel plated finish
- Stainless steel body
- Ø10 mm Cemented Steel Handle
- Anti-drilling pins
- «click and lock» closing
- Two different locks for a double closing

Specific requests, please consult us.