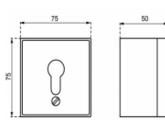

# **Key Switch**

Reference

## CONT

## RANGE **ATLAS**



## PATENTED MAGNETIC CODING

- Hole-free
- Burglar-proof / Stop Picking
- Protection against theft and vandalism
- Energy source free





- Numbered cylinders and keys
- Single key pattern or keyed alike
- Key system on demand



## **MAGNETIC KEY: CLEO-CE**

- Captive key
- Compatible with ATLAS and EPSY products
- 48H key duplication service

### **CHARACTERISTICS**

- Nickel plated finish
- Numbered cylinders and keys
- Ownership card allowing duplication of products
- Delivered with fixing bolts
- Double contact (up/down)
- Available in wall or recessed version

#### Wall version



#### **Recessed version**



Specific requests, please consult us.



French Production