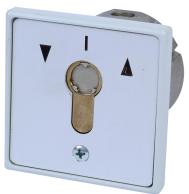

# **Key Switch**

Reference

### **CHARACTERISTICS**

- Nickel plated finish
- Numbered cylinders and keys
- Ownership card allowing duplication of products
- Delivered with fixing bolts
- Double contact (up/down)
- Available in wall or recessed version

#### Wall version