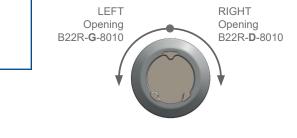

# B22R-D-8010

B22R-G-8010 if opening on left

## **SECURITY**

- Anti-Bumping
- Numbered cylinders and keys
- Single key pattern or keyed alike
- Key System on demand
- Right or left opening to be defined (see diagram below)