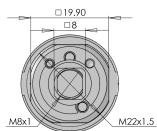

#### **CHARACTERISTICS**

- Nickel-plated finish
- M22 threaded body
- Anti-drilling pins
- Key to be ordered separately
- Square male cam drive 8 x 8 mm
- Flat side positionning
- Delivered with fixing bolts and without a cam
- Specify if using vertical assembly