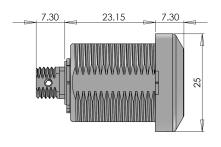

#### **CHARACTERISTICS**

- Nickel-plated finish
- M22 threaded body
- Anti-drilling pins
- Key to be ordered separately
- Square male cam drive 8 x 8 mm
- Flat side positionning
- Delivered with fixing bolts and without a cam
- Specify if using vertical assembly