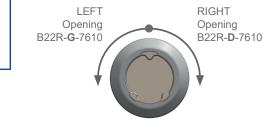

## B22R-D-7610

B22R-G-7610 if opening on left

### **SECURITY**

- Anti-Bumping
- Numbered cylinders and keys
- Single key pattern or keyed alike
- Key System on demand
- Right or left opening to be defined (see diagram below)