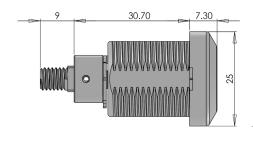

#### **CHARACTERISTICS**

- Nickel-plated finish
- M22 threaded body
- Anti-drilling pins
- Key to be ordered separately
- Square male cam drive 8 x 8 mm
- Flat side positionning
- Delivered with fixing bolts and without a cam
- Specify if using vertical assembly