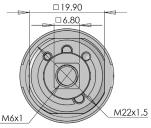

#### **CHARACTERISTICS**

- Nickel-plated finish
- M22 threaded body
- Anti-drilling pins
- Key to be ordered separately
- Square male cam drive 8 x 8 mm
- Flat side positionning
- Delivered with fixing bolts and without a cam
- Specify if using vertical assembly