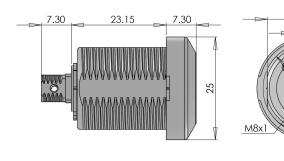

#### **CHARACTERISTICS**

- Nickel-plated finish
- M22 threaded body
- Anti-drilling pins
- Key to be ordered separately
- Square male cam drive 8 x 8 mm
- Flat side positionning
- Delivered with fixing bolts and without a cam
- Specify if using vertical assembly