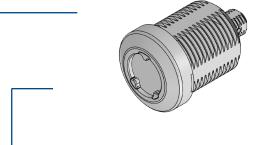

# **Cam Barrel**

Reference

#### **CHARACTERISTICS**

- Nickel-plated finish
- M22 threaded body
- Anti-drilling pins
- Key to be ordered separately
- Square male cam drive 8 x 8 mm
- Flat side positionning
- Delivered with fixing bolts and without a cam
- Specify if using vertical assembly