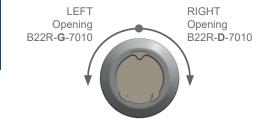

# B22R-D-7010

B22R-G-7010 if opening on left

- Anti-Bumping
- Numbered cylinders and keys
- Single key pattern or keyed alike
- Key System on demand
- Right or left opening to be defined (see diagram below)