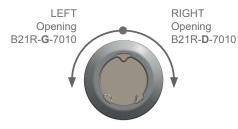

# B21R-D-7010

B21R-G-7010 if opening on left

## **SECURITY**

- Anti-Bumping
- Numbered cylinders and keys
- Single key pattern or keyed alike
- Key System on demand
- Right or left opening to be defined (see diagram below)