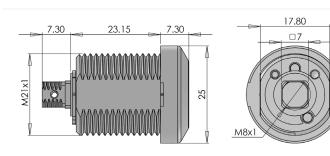

#### **CHARACTERISTICS**

- Nickel-plated finish
- M21 threaded body
- Anti-drilling pins
- Key to be ordered separately
- Square male cam drive 8 x 8 mm
- Flat side positionning
- Delivered with fixing bolts and without a cam
- Specify if using vertical assembly