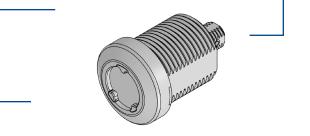

# **Cam Barrel**

Reference

# B21R-D-7010

B21R-G-7010 if opening on left

#### **CHARACTERISTICS**

- Nickel-plated finish
- M21 threaded body
- Anti-drilling pins
- Key to be ordered separately
- Square male cam drive 8 x 8 mm
- Flat side positionning
- Delivered with fixing bolts and without a cam
- Specify if using vertical assembly