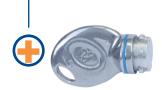

#### **MAGNETIC KEY: CLEO-CE**

- Captive key
- Compatible with ATLAS and EPSY products
- 48H key duplication service