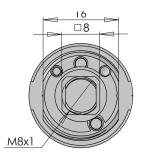

#### **CHARACTERISTICS**

- Nickel-plated finish
- M19 threaded body
- Anti-drilling pins
- Key to be ordered separately
- Square male cam drive 8 x 8 mm
- Flat side positionning
- Delivered with fixing bolts and without a cam
- Specify if using vertical assembly