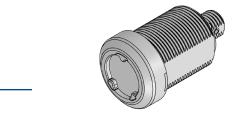

#### **CHARACTERISTICS**

- Nickel-plated finish
- M19 threaded body
- Anti-drilling pins
- Key to be ordered separately
- Square male cam drive 8 x 8 mm
- Flat side positionning
- Delivered with fixing bolts and without a cam
- Specify if using vertical assembly