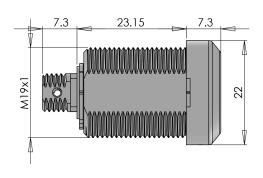

#### **CHARACTERISTICS**

- Nickel-plated finish
- M19 threaded body
- Anti-drilling pins
- Key to be ordered separately
- Square male cam drive 8 x 8 mm
- Flat side positionning
- Delivered with fixing bolts and without a cam
- Specify if using vertical assembly