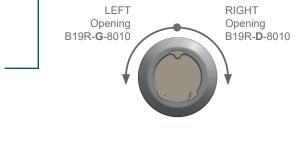

# B19R-D-8010

B19R-G-8010 if opening on left

## **SECURITY**

- Anti-Bumping
- Numbered cylinders and keys
- Single key pattern or keyed alike
- Key System on demand
- Right or left opening to be defined (see diagram below)