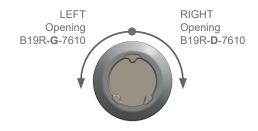

# B19R-D-7610

B19R-G-7610 if opening on left

## 

- Anti-Bumping
- Numbered cylinders and keys
- Single key pattern or keyed alike
- Key System on demand
- Right or left opening to be defined (see diagram below)