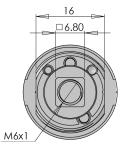

#### **CHARACTERISTICS**

- Nickel-plated finish
- M19 threaded body
- Anti-drilling pins
- Key to be ordered separately
- Square male cam drive 8 x 8 mm
- Flat side positionning
- Delivered with fixing bolts and without a cam
- Specify if using vertical assembly