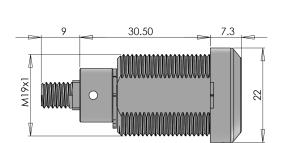

#### **CHARACTERISTICS**

- Nickel-plated finish
- M19 threaded body
- Anti-drilling pins
- Key to be ordered separately
- Square male cam drive 8 x 8 mm
- Flat side positionning
- Delivered with fixing bolts and without a cam
- Specify if using vertical assembly