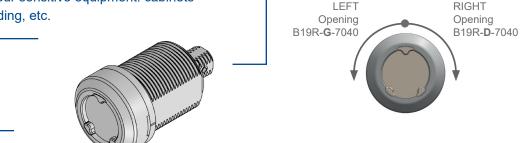

## B19R-D-7040

B19R-G-7040 if opening on left

- Anti-Bumping
- Numbered cylinders and keys
- Single key pattern or keyed alike
- Key System on demand
- Right or left opening to be defined (see diagram below)