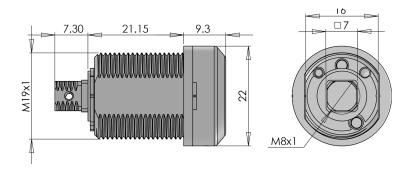

#### **CHARACTERISTICS**

- Nickel-plated finish
- M19 threaded body
- Anti-drilling pins
- Key to be ordered separately
- Square male cam drive 8 x 8 mm
- Flat side positionning
- Delivered with fixing bolts and without a cam
- Specify if using vertical assembly